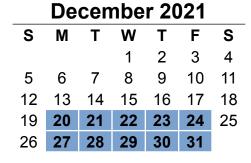

| NOV U1    | CLOSED (Primary School Conferences)    |
|-----------|----------------------------------------|
| Nov 02    | CLOSED                                 |
| Nov 23    | End of 1st Trimester                   |
| Nov 24-26 | CLOSED (Thanksgiving Break)            |
| Dec 20-31 | CLOSED (Christmas Break)               |
| Jan 14    | Preschool CLOSED (Teacher Conferences) |
| Jan 17    | CLOSED (MLK Jr Day)                    |
| Feb 07    | CLOSED                                 |
|           |                                        |