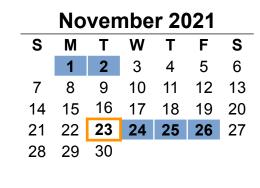

| NOV U1    | CLOSED (Primary School Conferences)    |
|-----------|----------------------------------------|
| Nov 02    | CLOSED                                 |
| Nov 23    | End of 1st Trimester                   |
| Nov 24-26 | CLOSED (Thanksgiving Break)            |
| Dec 20-31 | CLOSED (Christmas Break)               |
| Jan 14    | Preschool CLOSED (Teacher Conferences) |
| Jan 17    | CLOSED (MLK Jr Day)                    |
| Feb 07    | CLOSED                                 |
|           |                                        |